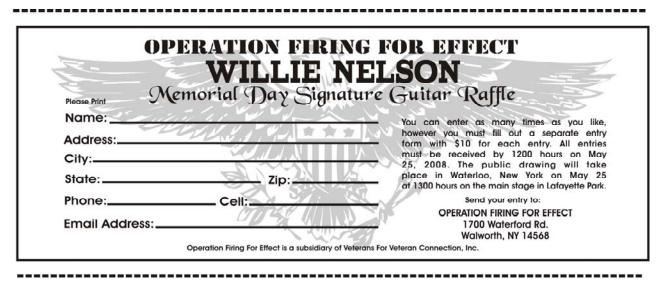

## Print out & Cut along dotted lines

| OPERATION FIRIN<br>WILLIE N       |                                                                                                                                       |
|-----------------------------------|---------------------------------------------------------------------------------------------------------------------------------------|
| Please Print Memorial Day Signati | are Guitar Raffle                                                                                                                     |
| Name:                             | You can enter as many times as you like.                                                                                              |
| Address:                          | however you must fill out a separate entry<br>form with \$10 for each entry. All entries                                              |
| City:                             | must be received by 1200 hours on May                                                                                                 |
| State: Zip:                       | 25. 2008. The public drawing will take<br>place in Waterloo. New York on May 25<br>at 1300 hours on the main stage in Lafayette Park. |
| Phone:Cell:                       | Send your entry to:                                                                                                                   |
| Email Address:                    | OPERATION FIRING FOR EFFECT<br>1700 Waterford Rd.<br>Walworth, NY 14568                                                               |

| OPERATION FIRM<br>WILLIE N                           |                                                                                            |
|------------------------------------------------------|--------------------------------------------------------------------------------------------|
| Please Print Memorial Day Signature Guitar Raffle    |                                                                                            |
| Name:                                                | You can enter as many times as you like,                                                   |
| Address:                                             | however you must fill out a separate entry<br>form with \$10 for each entry. All entries   |
| City:                                                | must be received by 1200 hours on May<br>25, 2008. The public drawing will take            |
| State: Zip:                                          | place in Waterloo, New York on May 25<br>at 1300 hours on the main stage in Lafayette Park |
| Phone: Cell:                                         | Send your entry to:                                                                        |
| Email Address:                                       | OPERATION FIRING FOR EFFECT<br>1700 Waterford Rd.<br>Walworth, NY 14568                    |
| Operation Firing For Effect is a subsidiary of Veter | erans For Veteran Connection, Inc.                                                         |